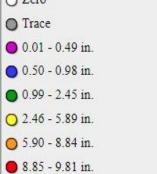

## Rainfall Event on August 31st 2024

We would like to extend our sincere thanks to members of our local CoCoRaHs volunteer community that continue to collect essential and invaluable rain data across the Bahamas. Below are the rainfall totals collected this morning, with highlighted gauge readings indicating catches in excess of 4 inches of rainfall in 24 hours. Putting it into perspective, the climatological average rainfall totals for the month of August is 8.31 inches, indicating that quite a few areas got a month of rainfall in less than 12 hours!

Highest rainfall catch recorded was in Lyford Cay, with 9.81 inches collected within a 24 hour period. Highest rainfall catch total in the Family Islands was documented in Georgetown Exuma, with 8.33 inches.

Station Name 31/2024 7:00 AM 8.33 8/31/2024 7:00 AM BHS-LI-6 0.33 Galloway Landing 0.3 S 6.24 8/31/2024 7:00 AM BHS-NP-13 Nassau 4.8 S 6.05 8/31/2024 7:00 AM BHS-NP-16 Nassau 5.2 SW 6.57 8/31/2024 7:00 AM BHS-NP-26 Nassau 16.1 W 5.87 8/31/2024 7:00 AM BHS-NP-28 Nassau 4.2 SSW 6.87 8/31/2024 7:00 AM BHS-NP-29 Nassau 7.0 WSW 6.40 8/31/2024 7:00 AM BHS-NP-34 Nassau 8.1 SE 0.00 8/31/2024 7:00 AM BHS-FP-1 Freeport Lucava 7 4 WNW 0.05 8/31/2024 7:00 AM BHS-CS-2 Andros Town 2.9 SE 1.34 8/31/2024 7:00 AM BHS-SW-2 Spanish Wells 3.8 W 2.22 8/31/2024 7:06 AM BHS-NP-11 Nassau 4.1 ESE 2.62 8/31/2024 7:30 AM BHS-LI-5 Stella Maris 1.0 ENE 8/31/2024 8:00 AM BHS-NP-21 Lyford Cay 0.7 WSW 9.81 8/31/2024 8:00 AM BHS-NP-23 Nassau 6.7 W 7.51 8/31/2024 8:00 AM BHS-SS-5 Cockburn Town 12.4 SSW 1.65 8/31/2024 8:00 AM BHS-SS-7 Cockburn Town 9.7 NE 0.07 8/31/2024 8:00 AM BHS-CE-9 Savannah Sound 0.5 SW 1 97 8/31/2024 8:17 AM BHS-NP-33 Nassau 1.5 ESE 5.20 8/31/2024 8:30 AM BHS-NP-30 Nassau 8.6 W 8.97 8/31/2024 9:00 AM BHS-NP-14 Paradise Island 5.1 ENE 4.00 8/31/2024 11:46 AM BHS-HT-1 Hope Town 2.7 NNE O Zero