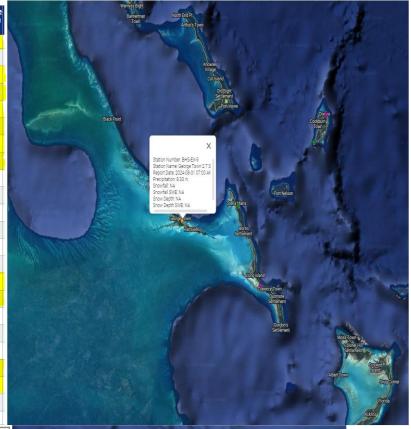

## Rainfall Event on August 31st 2024

We would like to extend our sincere thanks to members of our local CoCoRaHs volunteer community that continue to collect essential and invaluable rain data across the Bahamas. Below are the rainfall totals collected this morning, with highlighted gauge readings indicating catches in excess of 4 inches of rainfall in 24 hours. Putting it into perspective, the climatological average rainfall totals for the month of August is 8.31 inches, indicating that quite a few areas got a month of rainfall in less than 12 hours!

Highest rainfall catch recorded was in Lyford Cay, with 9.81 inches collected within a 24 hour period. Highest rainfall catch total in the Family Islands was documented in Georgetown Exuma, with 8.33 inches.

Station Name 31/2024 7:00 AM 8.33 8/31/2024 7:00 AM BHS-LI-6 0.33 Galloway Landing 0.3 S 6.24 8/31/2024 7:00 AM BHS-NP-13 Nassau 4.8 S 6.05 8/31/2024 7:00 AM BHS-NP-16 Nassau 5.2 SW 6.57 8/31/2024 7:00 AM BHS-NP-26 Nassau 16.1 W 5.87 8/31/2024 7:00 AM BHS-NP-28 Nassau 4.2 SSW 6.87 8/31/2024 7:00 AM BHS-NP-29 Nassau 7.0 WSW 6.40 8/31/2024 7:00 AM BHS-NP-34 Nassau 8.1 SE 0.00 8/31/2024 7:00 AM BHS-FP-1 Freeport Lucava 7 4 WNW 0.05 8/31/2024 7:00 AM BHS-CS-2 Andros Town 2.9 SE 1.34 8/31/2024 7:00 AM BHS-SW-2 Spanish Wells 3.8 W 2.22 8/31/2024 7:06 AM BHS-NP-11 Nassau 4.1 ESE 2.62 8/31/2024 7:30 AM BHS-LI-5 Stella Maris 1.0 ENE 8/31/2024 8:00 AM BHS-NP-21 Lyford Cay 0.7 WSW 9.81 8/31/2024 8:00 AM BHS-NP-23 Nassau 6.7 W 7.51 8/31/2024 8:00 AM BHS-SS-5 Cockburn Town 12.4 SSW 1.65 8/31/2024 8:00 AM BHS-SS-7 Cockburn Town 9.7 NE 0.07 8/31/2024 8:00 AM BHS-CE-9 Savannah Sound 0.5 SW 1 97 8/31/2024 8:17 AM BHS-NP-33 Nassau 1.5 ESE 5.20 8/31/2024 8:30 AM BHS-NP-30 Nassau 8.6 W 8.97 8/31/2024 9:00 AM BHS-NP-14 Paradise Island 5.1 ENE 4.00 8/31/2024 11:46 AM BHS-HT-1 Hope Town 2.7 NNE O Zero