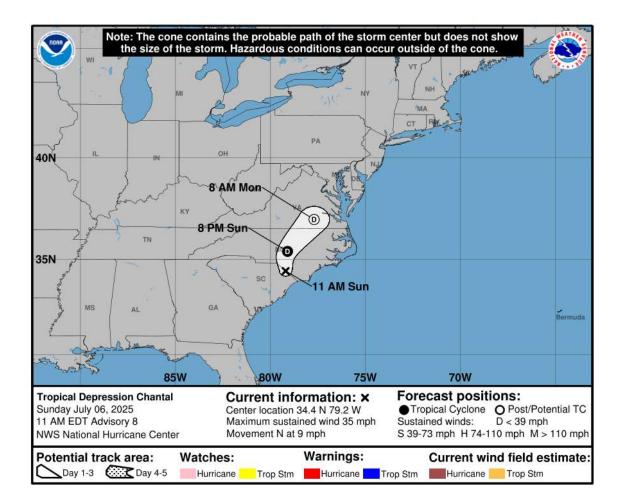

AT 11:00 AM EDT, THE CENTER OF **TROPICAL DEPRESSION CHANTAL** WAS LOCATED NEAR **LATITUDE 34.4° NORTH** AND **LONGITUDE 79.2° WEST** OR ABOUT 80 MILES WEST OF WILMINGTON NORTH CAROLINA.

**CHANTAL** IS **MOVING TOWARD THE NORTH AT 9 MILES PER HOUR.** ON THIS FORECAST TRACK, THE CENTER OF CHANTAL IS EXPECTED TO MOVE OVER EASTERN NORTH CAROLINA THROUGH TONIGHT.

MAXIMUM **SUSTAINED WINDS HAVE DECREASED TO NEAR 35 MILES PER HOUR** WITH HIGHER GUSTS. ADDITIONAL WEAKENING IS EXPECTED DURING THE NEXT 24 HOURS, AND THE SYSTEM IS EXPECTED TO DEGENERATE INTO A TROUGH OF LOW PRESSURE ON MONDAY.